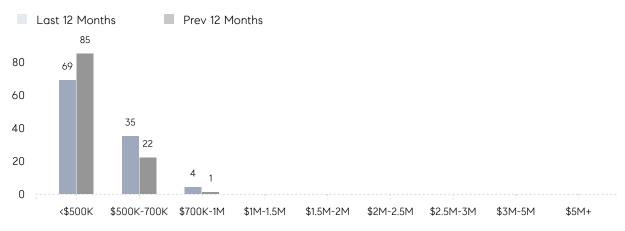

| % OF ASKING PRICE  | 106%      | 99%       |          |
|                | AVERAGE SOLD PRICE | \$541,235 | \$451,250 | 20%      |
|                | # OF CONTRACTS     | 3         | 11        | -73%     |
|                | NEW LISTINGS       | 5         | 10        | -50%     |
| Condo/Co-op/TH | AVERAGE DOM        | -         | -         | -        |
|                | % OF ASKING PRICE  | -         | -         |          |
|                | AVERAGE SOLD PRICE | -         | -         | -        |
|                | # OF CONTRACTS     | 2         | 0         | 0%       |
|                | NEW LISTINGS       | 2         | 0         | 0%       |

Compass New Jersey Monthly Market Insights

# Boonton

#### JANUARY 2022

### Monthly Inventory



## Contracts By Price Range



### Listings By Price Range



COMPASS

 $\sim$   $\sim$   $\sim$   $\sim$   $\sim$ / / / / / / / //// | | | | | / ------

Compass makes no representations or warranties, express or implied, with respect to future market conditions or prices of residential product at the time the subject property or any competitive property is complete and ready for occupancy or with respect to any report, study, finding, recommendation or other information provided by Compass herein. Moreover, no warranty, express or implied, is made or should be assumed regarding the accuracy, adequacy, completeness, legality, reliability, merchantability or fitness for a particular purpose of any information, in part or whole, contained herein. All material is presented with the understanding that Compass shall not be