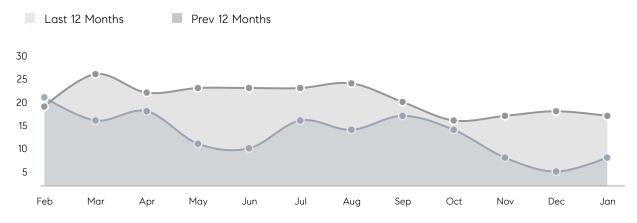

| 31        | -19%     |
|                | % OF ASKING PRICE  | 106%      | 99%       |          |
|                | AVERAGE SOLD PRICE | \$541,235 | \$451,250 | 20%      |
|                | # OF CONTRACTS     | 3         | 11        | -73%     |
|                | NEW LISTINGS       | 5         | 10        | -50%     |
| Condo/Co-op/TH | AVERAGE DOM        | -         | -         | -        |
|                | % OF ASKING PRICE  | -         | -         |          |
|                | AVERAGE SOLD PRICE | -         | -         | -        |
|                | # OF CONTRACTS     | 2         | 0         | 0%       |
|                | NEW LISTINGS       | 2         | 0         | 0%       |

Compass New Jersey Monthly Market Insights

# Boonton

#### JANUARY 2022

### Monthly Inventory



## Contracts By Price Range



### Listings By Price Range



COMPASS

 $\sim$   $\sim$   $\sim$   $\sim$   $\sim$ / / / / / / / //// | | | | | / ------

Compass makes no representations or warranties, express or implied, with respect to future market conditions or prices of residential product at the time the subject property or any competitive property is complete and ready for occupancy or with respect to any report, study, finding, recommendation or other information provided by Compass herein. Moreover, no warranty, express or implied, is made or should be assumed regarding the accuracy, adequacy, completeness, legality, reliability, merchantability or fitness for a particular purpose of any information, in part or whole, contained herein. All material is presented with the understa